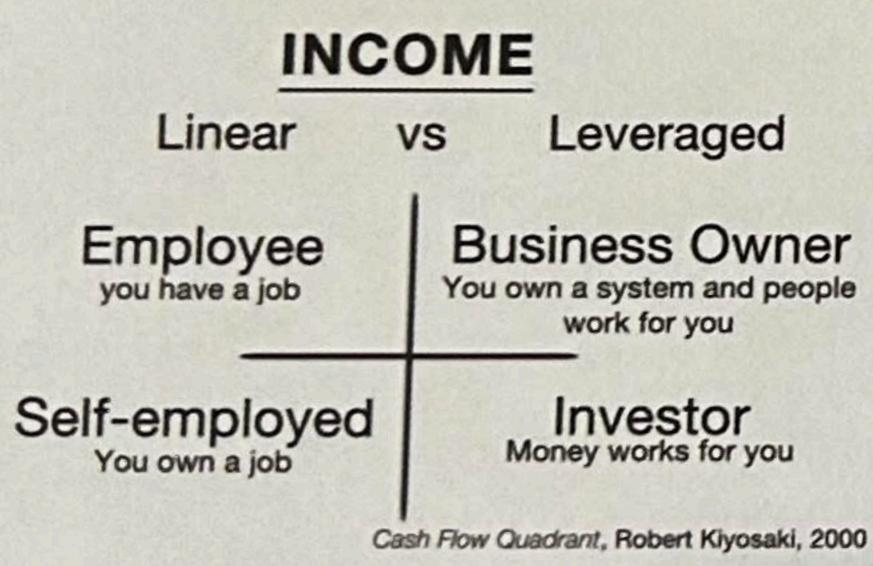

# Company

## COMPANY

- Publicly Traded: NASDAQ:LFVN
- Pioneer in Nutrigenomics
- 16+ International Markets

## PRODUCT

- Protandim NRF2 40% in 30 Days
- ABC PrimeTime Validation









# **Customer Approach** Share

## **Personal Sales Bonus**

| CUSTOMER SV   | BONUS TIER RECOGNITION TITLE |          |
|---------------|------------------------------|----------|
| 500 - 999     | 5%                           | ONYX     |
| 1,000 - 1,999 | 10%                          | EMERALD  |
| 2,000 - 3,999 | 15%                          | SAPPHIRE |
| 4,000+        | 20%                          | DIAMOND  |

MONTHLY BONUS

|             | Custo           | mer Sales Pr                           | rofit                     |                                  |
|-------------|-----------------|----------------------------------------|---------------------------|----------------------------------|
| DAILY BONUS | PURCHASE TYPE   | APPROX. DISCOUNT<br>FROM 1-TIME RETAIL | EXAMP