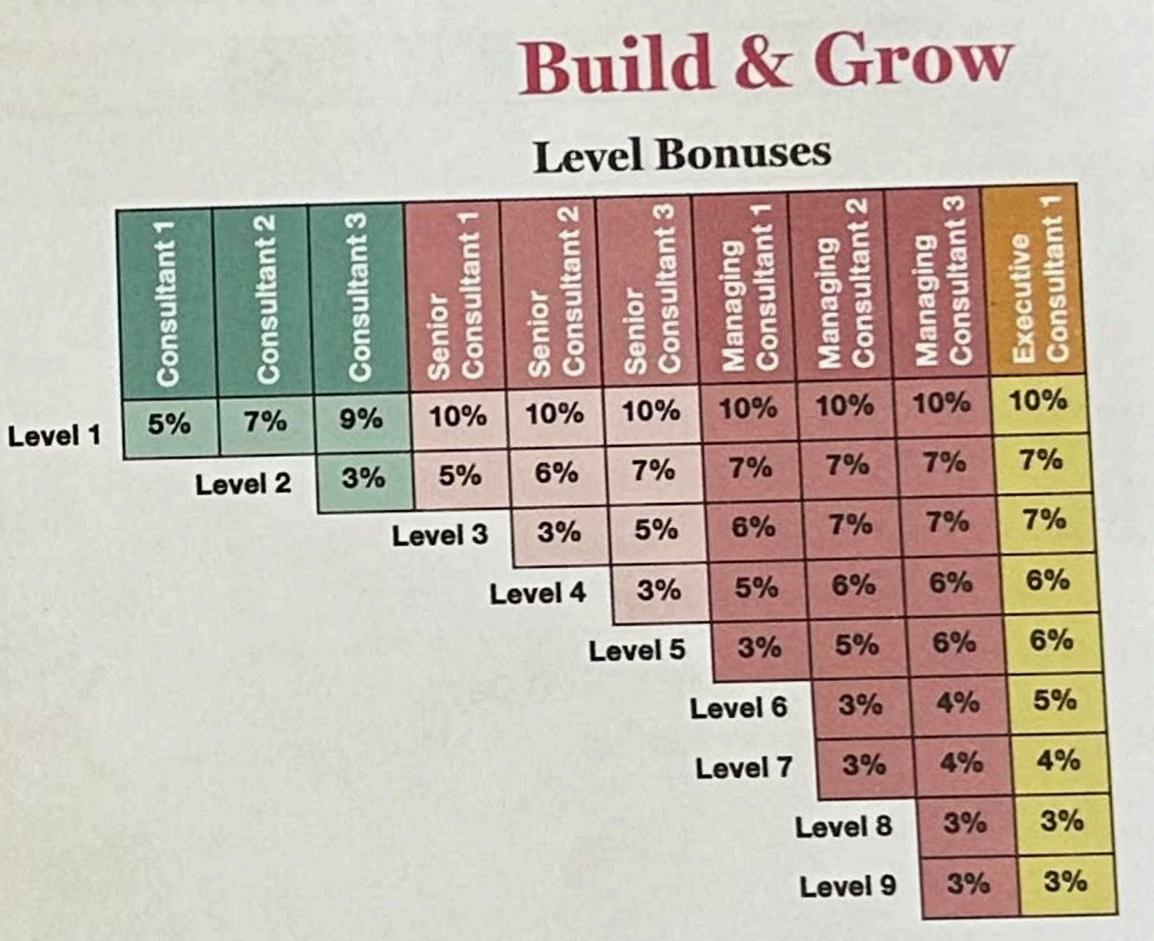

|
|-------------|-----------------|----------------------------------------|---------------------------|----------------------------------|
| DAILY BONUS | PURCHASE TYPE   | APPROX. DISCOUNT<br>FROM 1-TIME RETAIL | EXAMPLE<br>PURCHASE PRICE | EXAMPLE CUSTOMER<br>SALES PROFIT |
|             | ONE-TIME RETAIL |                                        | \$100                     | \$20                             |
|             | SUBSCRIPTION    | 10%                                    | \$90                      | \$10                             |
|             | CONSULTANT      | 20%                                    | \$80                      | \$0                              |

# **Additional Ways to Earn**



## COMPENSATION

# **Consultant Approach**